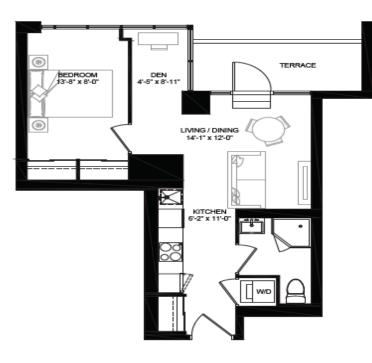

## **CROSSTOWN III Floor Plan**



N

1 BEDROOM, 1 BATH SUITE: 634 SQ.FT. Strategy on real to each. Mathematical part for the state of the state



SUITE 2506



SUITE AREA: LEGAL LEVEL: 24

900 SQ. FT.

FLOOR 25

ISSUE DATE: 17 SEPTEMBER 2020 <u>A</u>

## **CROSSTOWN III Floor Plan**















**1B-D** 



Drawings on rull is such. Materials specifications 5 four plans an extend to thenge without ratios. At randomings are ariticly conceptions. All areas and stated room dimensions are approximate. Adjust wable Excreption may vary here. De statied later area. Note area restated in accordance with Taken Warnerly Corporation Rolledin #22.8.8.0.8. Bolcony size and configurations vary depending on face level locations.