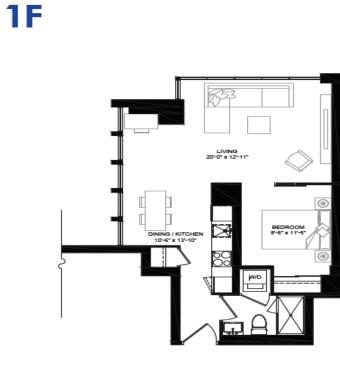

## **CROSSTOWN III Floor Plan**

N

1 BEDROOM, 1 BATH SUITE: 634 SQ.FT. Strategy on real to each. Mathematical part for the state of the state

SUITE 2506

SUITE AREA: LEGAL LEVEL: 24

900 SQ. FT.

FLOOR 25

ISSUE DATE: 17 SEPTEMBER 2020 <u>A</u>