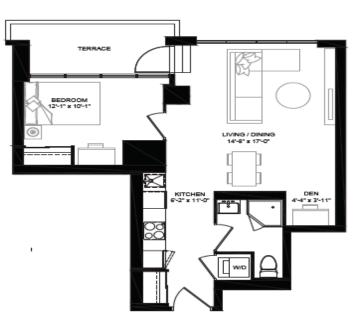

## **CROSSTOWN III Floor Plan**

**1B-D** 

Drawings on rull is such. Materials specifications 5 four plans an extend to thenge without ratios. At randomings are ariticly conceptions. All areas and stated room dimensions are approximate. Adjust wable Excreption may vary here. De statied later area. Note area restated in accordance with Taken Warnerly Corporation Rolledin #22.8.8.0.8. Bolcony size and configurations vary depending on face level locations.