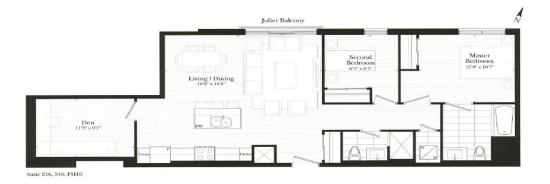

## The Courtyard Cathedraltown

TWO BEDROOM + DEN with two bathrooms 1,133 sf plus juliet balcony

TWO BEDROOM + DEN with two bathrooms 1,253 sf plus juliet balcony

2nd Floor

1

All sizes and specifications are subject to change without notice, E.&O.E.