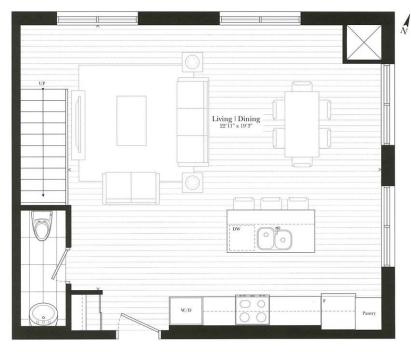

## The Courtyard Cathedraltown



TWO BEDROOM + DEN with two bathrooms 1,133 sf plus juliet balcony



TWO BEDROOM + DEN with two bathrooms 1,253 sf plus juliet balcony







2nd Floor

1







All sizes and specifications are subject to change without notice, E.&O.E.

89 41

All sizes and specifications are subject to change without notice. E.&O.E.

Donald Buttress Blvd W

## The Courtyards Cathedraltown



ONE BEDROOM + DEN with one and a half bathrooms 1,193 sf plus 100 sf terrace



ONE BEDROOM + DEN with one and a half bathrooms 1,193 sf plus 100 sf terrace

UPPER LEVEL



## LOWER LEVEL





## All sizes and specifications are subject to change without notice. E.&O.E.