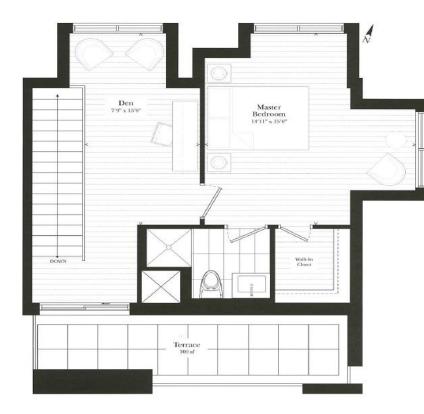

## The Courtyards Cathedraltown

ONE BEDROOM + DEN with one and a half bathrooms 1,193 sf plus 100 sf terrace

ONE BEDROOM + DEN with one and a half bathrooms 1,193 sf plus 100 sf terrace

UPPER LEVEL