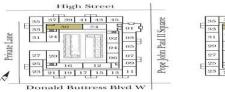

## The Courtyard Cathedraltown



TWO BEDROOM + DEN with two bathrooms 1,133 sf plus juliet balcony



TWO BEDROOM + DEN with two bathrooms 1,253 sf plus juliet balcony







2nd Floor

1







All sizes and specifications are subject to change without notice, E.&O.E.

89 41

All sizes and specifications are subject to change without notice. E.&O.E.

Donald Buttress Blvd W

## The Courtyards Cathedraltown



ONE BEDROOM + DEN with one and a half bathrooms 1,193 sf plus 100 sf terrace



ONE BEDROOM + DEN with one and a half bathrooms 1,193 sf plus 100 sf terrace

UPPER LEVEL



## LOWER LEVEL





## All sizes and specifications are subject to change without notice. E.&O.E.