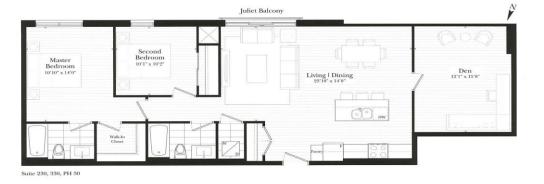

## The Courtyards Cathedraltown

ONE BEDROOM + DEN with one and a half bathrooms 1,193 sf plus 100 sf terrace

ONE BEDROOM + DEN with one and a half bathrooms 1,193 sf plus 100 sf terrace

UPPER LEVEL

## LOWER LEVEL