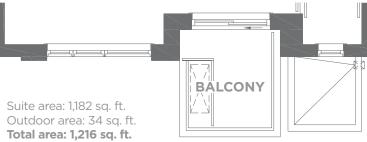

Suite area: 590 sq. ft. Outdoor area: 84 sq. ft. Total area: 674 sq. ft.

One Storey, Two Bedroom

Suite area: 742 sq. ft. Outdoor area: 98 sq. ft. Total area: 840 sq. ft.

Model C Two Storey, Two Bedroom

> Suite area: 1,182 sq. ft. Outdoor area: 74 sq. ft. Total area: 1,256 sq. ft.