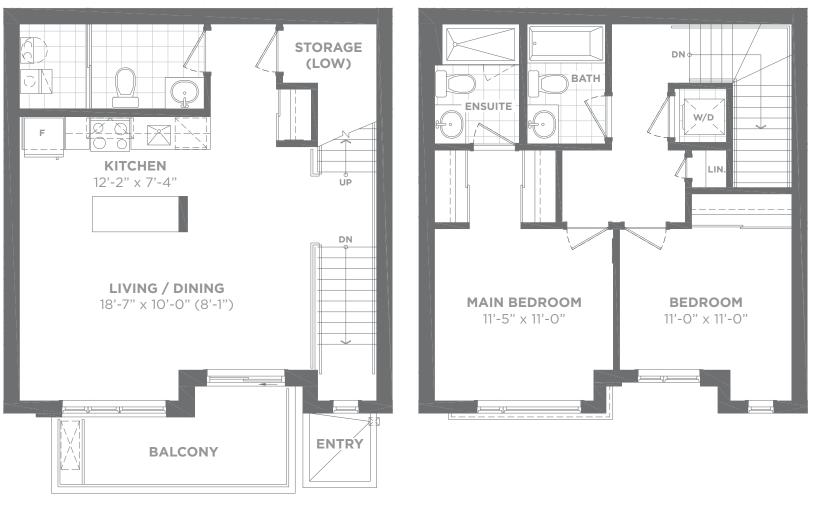

Model D

Two Storey, Three Bedroom

Suite area: 1,349 sq. ft. Outdoor area: 186 sq. ft. **Total area: 1,535 sq. ft.** 

**2ND FLOOR** 

**3RD FLOOR** 