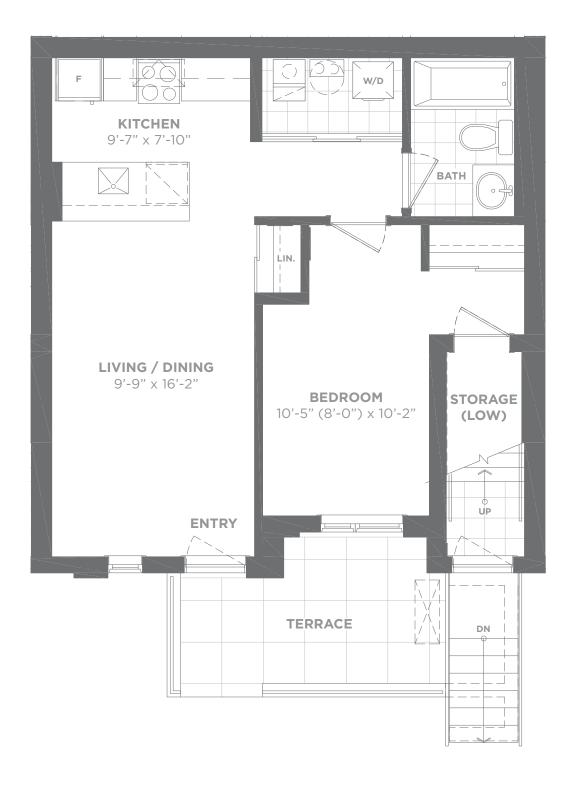

Suite area: 590 sq. ft. Outdoor area: 84 sq. ft. Total area: 674 sq. ft.

One Storey, Two Bedroom

Suite area: 742 sq. ft. Outdoor area: 98 sq. ft. Total area: 840 sq. ft.

Model C Two Storey, Two Bedroom

> Suite area: 1,182 sq. ft. Outdoor area: 74 sq. ft. Total area: 1,256 sq. ft.