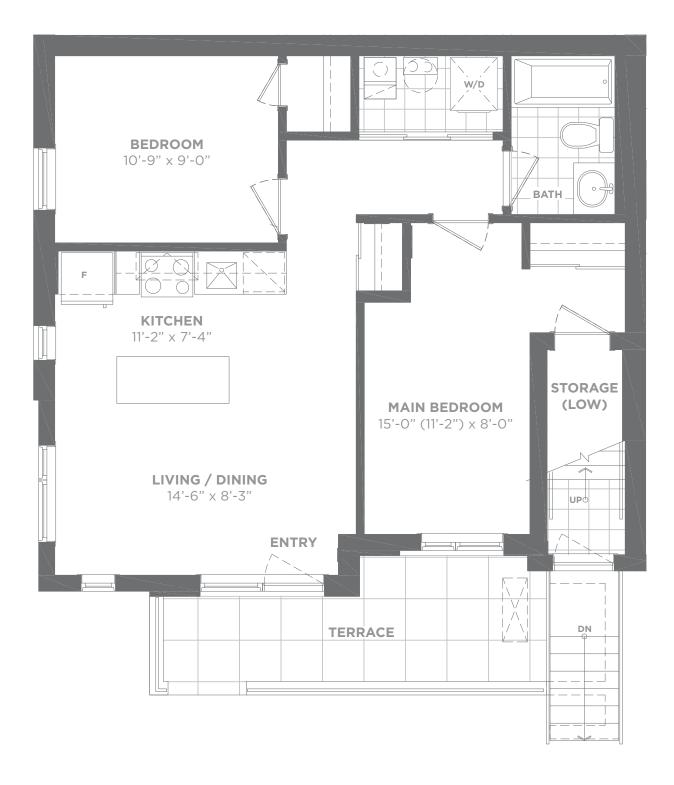

## **BUILDING P**

| P201 | P202 | P203 |      | P205 | P206 |
|------|------|------|------|------|------|
| P212 | P211 | P210 | P209 | P208 | P207 |

**2ND FLOOR** 

Model E

Two Storey, Two Bedroom

Suite area: 1,217 sq. ft. Outdoor area: 74 sq. ft. **Total area: 1,291 sq. ft.** 