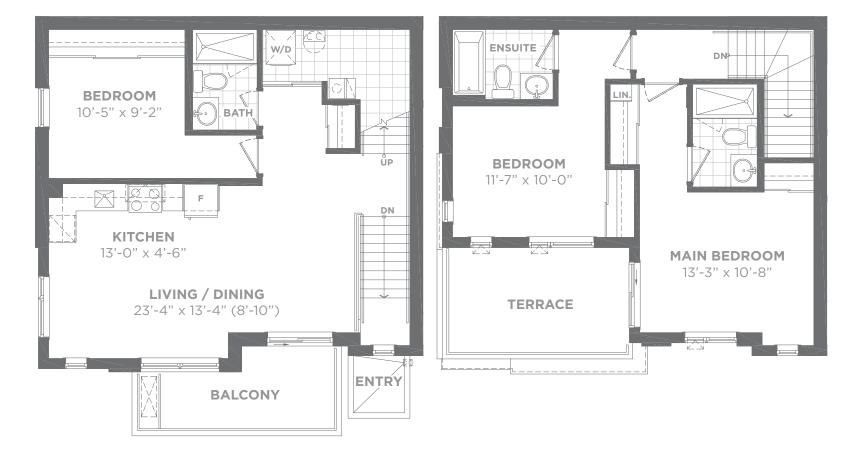

Model D

Two Storey, Three Bedroom

Suite area: 1,349 sq. ft. Outdoor area: 186 sq. ft. **Total area: 1,535 sq. ft.** 

**2ND FLOOR** 

**3RD FLOOR** 

## **BUILDING P**

| P201 | P202 | P203 |      | P205 | P206 |
|------|------|------|------|------|------|
| P212 | P211 | P210 | P209 | P208 | P207 |

**2ND FLOOR** 

Model E

Two Storey, Two Bedroom

Suite area: 1,217 sq. ft. Outdoor area: 74 sq. ft. **Total area: 1,291 sq. ft.** 