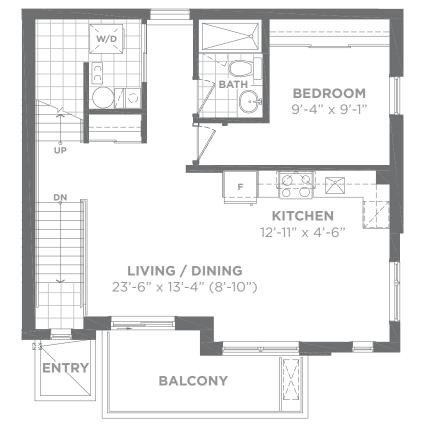

Suite area: 590 sq. ft. Outdoor area: 84 sq. ft. Total area: 674 sq. ft.

One Storey, Two Bedroom

Suite area: 742 sq. ft. Outdoor area: 98 sq. ft. Total area: 840 sq. ft.

Model C Two Storey, Two Bedroom

> Suite area: 1,182 sq. ft. Outdoor area: 74 sq. ft. Total area: 1,256 sq. ft.