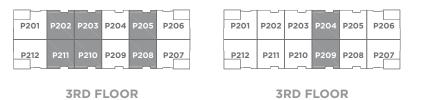

## **3RD FLOOR**

P206

N

P205

Size and location of windows may vary. The purchaser acknowledges that the actual unit purchased may be a reversed layout to the plan shown. Illustration is artist's concept. E. & O. E. Outdoor area will vary depending on suite location within the building. Please speak with a Sales Representative for details.

## **BUILDING P**

| P201 | P202 | P203 |      | P205 | P206 |
|------|------|------|------|------|------|
| P212 | P211 | P210 | P209 | P208 | P207 |

**2ND FLOOR** 

Model E

Two Storey, Two Bedroom

Suite area: 1,217 sq. ft. Outdoor area: 74 sq. ft. **Total area: 1,291 sq. ft.** 