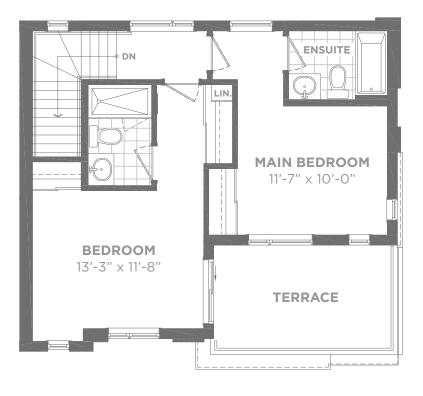

Model D

Two Storey, Three Bedroom

Suite area: 1,349 sq. ft. Outdoor area: 186 sq. ft. **Total area: 1,535 sq. ft.** 

**2ND FLOOR** 

**3RD FLOOR** 

## Model F

Two Storey, Three Bedroom

Suite area: 1,365 sq. ft. Outdoor area: 186 sq. ft. Total area: 1,551 sq. ft.

Suite area: 1,365 sq. ft. Outdoor area: 513 sq. ft. Total area: 1,878 sq. ft.

Suite measurements above apply only to units Q205 & Q206.