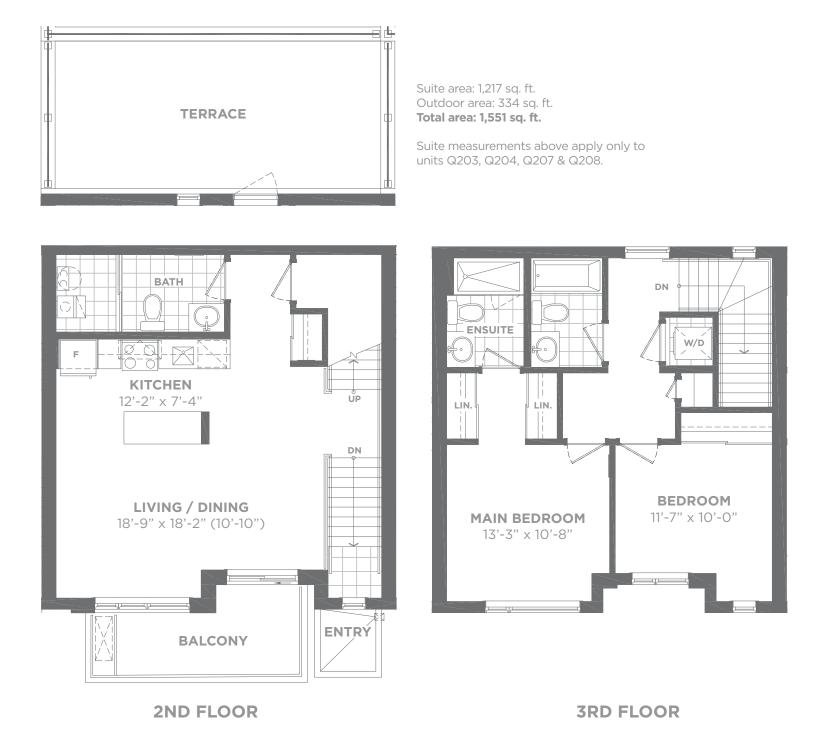

## Model F

Two Storey, Three Bedroom

Suite area: 1,365 sq. ft. Outdoor area: 186 sq. ft. Total area: 1,551 sq. ft.

Suite area: 1,365 sq. ft. Outdoor area: 513 sq. ft. Total area: 1,878 sq. ft.

Suite measurements above apply only to units Q205 & Q206.

## **2ND FLOOR**

**3RD FLOOR** 

**BUILDING Q** 

\_\_\_

Q206

\_

-

Q209 Q208 Q207