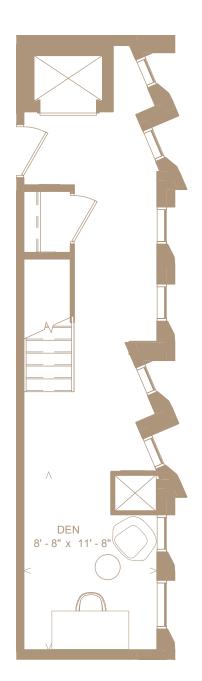

## PH-802A Three Bedroom + Den + Study

 INTERIOR
 EXTERIOR
 TOTAL

 1,446 FT²
 352 FT²
 1,798 FT²

## PH-802B Three Bedroom + Den + Study

 INTERIOR
 EXTERIOR
 TOTAL

 1,446 FT²
 352 FT²
 1,798 FT²