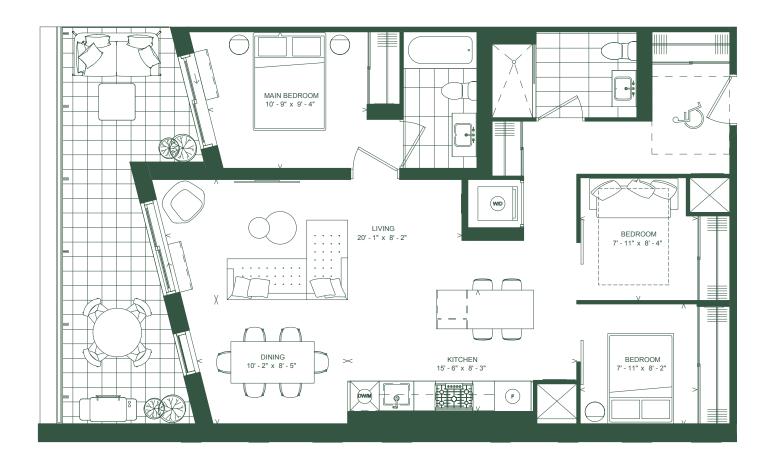

# Leaside Common

#### 3B-B Three Bedroom

INTERIOR 1,174 FT<sup>2</sup> EXTERIOR 205 FT<sup>2</sup> **TOTAL** 1,379 FT<sup>2</sup>

LEVEL 2

LEVEL 3