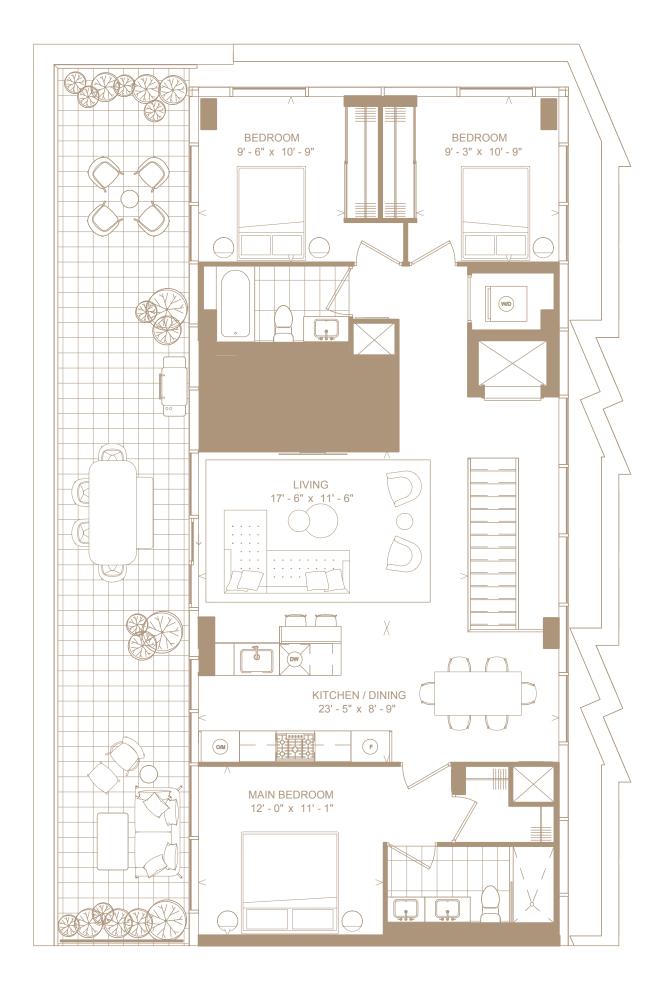

#### 3B-A BF Three Bedroom

INTERIOR 1,074 FT<sup>2</sup> EXTERIOR

201 FT<sup>2</sup>

**TOTAL** 1,275 FT<sup>2</sup>

|          | 23 |    | - 1 <sup>24</sup> |
|----------|----|----|-------------------|
| Π        | 22 |    | 25                |
| 1        | 21 |    | 26                |
|          | 20 | 7  | 27                |
| $ \top $ | 19 |    | 28                |
| 1        | 18 |    | 29                |
| 1        | 17 | 7  | 30                |
| T        | 16 | ٦  | 31                |
| 1        | 15 |    | 32                |
| 1        | 14 | Ti | 33                |
| Π        | 13 | ļ  | 1 -               |
|          | 12 | 4  | 2                 |
|          | 11 |    | 3 L               |
| 1        | 10 | 1  | 4                 |
| Ц        | 9  |    | 5                 |
|          |    |    | 6                 |
|          |    |    | 7 4               |