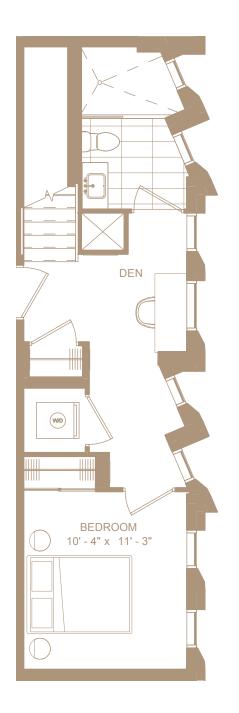

|
| Π        | 13 | ļ  | 1 -               |
|          | 12 | 4  | 2                 |
|          | 11 |    | 3 L               |
| 1        | 10 | 1  | 4                 |
| Ц        | 9  |    | 5                 |
|          |    |    | 6                 |
|          |    |    | 7 4               |



LEVEL 3









# Leaside Common



#### 3B-B Three Bedroom

INTERIOR 1,174 FT<sup>2</sup> EXTERIOR 205 FT<sup>2</sup> **TOTAL** 1,379 FT<sup>2</sup>





LEVEL 2

LEVEL 3









### PH-801 Three Bedroom

 INTERIOR
 EXTERIOR
 TOTAL

 1,704 FT²
 486 FT²
 2,190 FT²







## PH-802A Three Bedroom + Den + Study

 INTERIOR
 EXTERIOR
 TOTAL

 1,446 FT²
 352 FT²
 1,798 FT²







## PH-802B Three Bedroom + Den + Study

 INTERIOR
 EXTERIOR
 TOTAL

 1,446 FT²
 352 FT²
 1,798 FT²