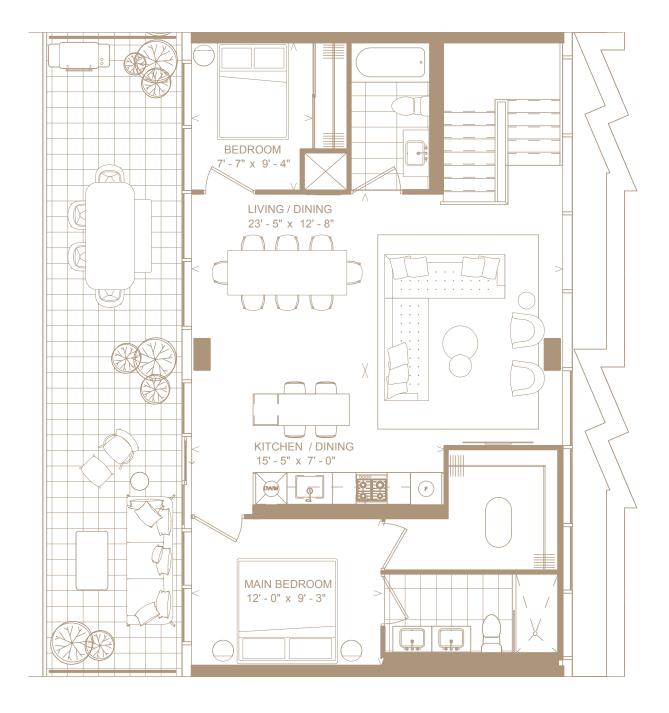

|
| Π        | 13 | ļ  | 1 -               |
|          | 12 | 4  | 2                 |
|          | 11 |    | 3 L               |
| 1        | 10 | 1  | 4                 |
| Ц        | 9  |    | 5                 |
|          |    |    | 6                 |
|          |    |    | 7 4               |



LEVEL 3









# Leaside Common



#### 3B-B Three Bedroom

INTERIOR 1,174 FT<sup>2</sup> EXTERIOR 205 FT<sup>2</sup> **TOTAL** 1,379 FT<sup>2</sup>





LEVEL 2

LEVEL 3









### PH-801 Three Bedroom

 INTERIOR
 EXTERIOR
 TOTAL

 1,704 FT²
 486 FT²
 2,190 FT²







## PH-802A Three Bedroom + Den + Study

 INTERIOR
 EXTERIOR
 TOTAL

 1,446 FT²
 352 FT²
 1,798 FT²







## PH-802B Three Bedroom + Den + Study

 INTERIOR
 EXTERIOR
 TOTAL

 1,446 FT²
 352 FT²
 1,798 FT²