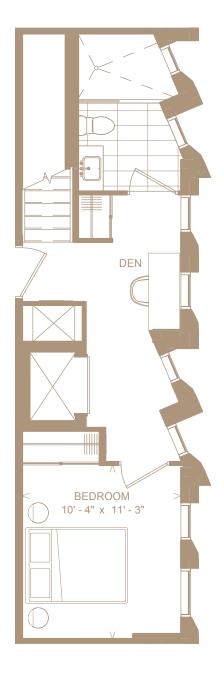

## PH-802A Three Bedroom + Den + Study

 INTERIOR
 EXTERIOR
 TOTAL

 1,446 FT²
 352 FT²
 1,798 FT²

## PH-802B Three Bedroom + Den + Study

 INTERIOR
 EXTERIOR
 TOTAL

 1,446 FT²
 352 FT²
 1,798 FT²