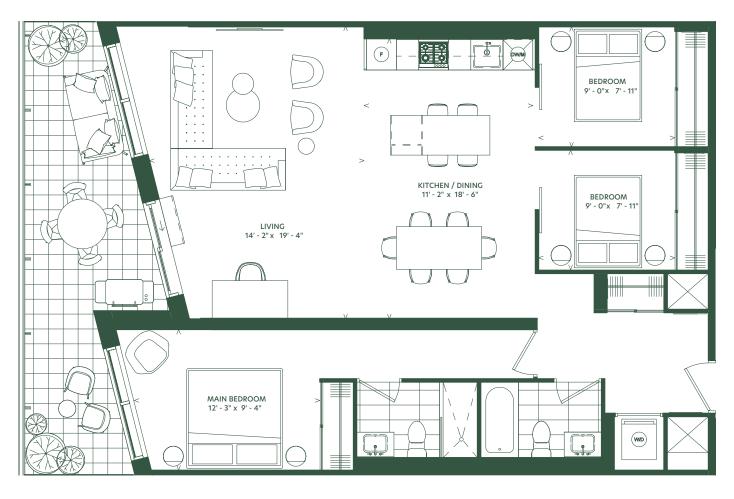

# Leaside Common

#### 3B-A BF Three Bedroom

INTERIOR 1,074 FT<sup>2</sup> EXTERIOR

201 FT<sup>2</sup>

**TOTAL** 1,275 FT<sup>2</sup>

|          | 23 |    | - 1 <sup>24</sup> |
|----------|----|----|-------------------|
| Π        | 22 |    | 25                |
| 1        | 21 |    | 26                |
|          | 20 | 7  | 27                |
| $ \top $ | 19 |    | 28                |
| 1        | 18 |    | 29                |
| 1        | 17 | 7  | 30                |
| T        | 16 | ٦  | 31                |
| 1        | 15 |    | 32                |
| 1        | 14 | Ti | 33                |
| Π        | 13 | ļ  | 1 -               |
|          | 12 | 4  | 2                 |
|          | 11 |    | 3 L               |
| 1        | 10 | 1  | 4                 |
| Ц        | 9  |    | 5                 |
|          |    |    | 6                 |
|          |    |    | 7 4               |