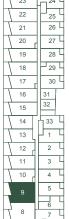

#### 3B-A BF Three Bedroom

INTERIOR 1,074 FT<sup>2</sup> EXTERIOR

201 FT<sup>2</sup>

**TOTAL** 1,275 FT<sup>2</sup>

|          | 23 |    | - 1 <sup>24</sup> |
|----------|----|----|-------------------|
| Π        | 22 |    | 25                |
| 1        | 21 |    | 26                |
|          | 20 | 7  | 27                |
| $ \top $ | 19 |    | 28                |
| 1        | 18 |    | 29                |
| 1        | 17 | 7  | 30                |
| T        | 16 | ٦  | 31                |
| 1        | 15 |    | 32                |
| 1        | 14 | Ti | 33                |
| Π        | 13 | ļ  | 1 -               |
|          | 12 | 4  | 2                 |
|          | 11 |    | 3 L               |
| 1        | 10 | 1  | 4                 |
| Ц        | 9  |    | 5                 |
|          |    |    | 6                 |
|          |    |    | 7 4               |

LEVEL 3