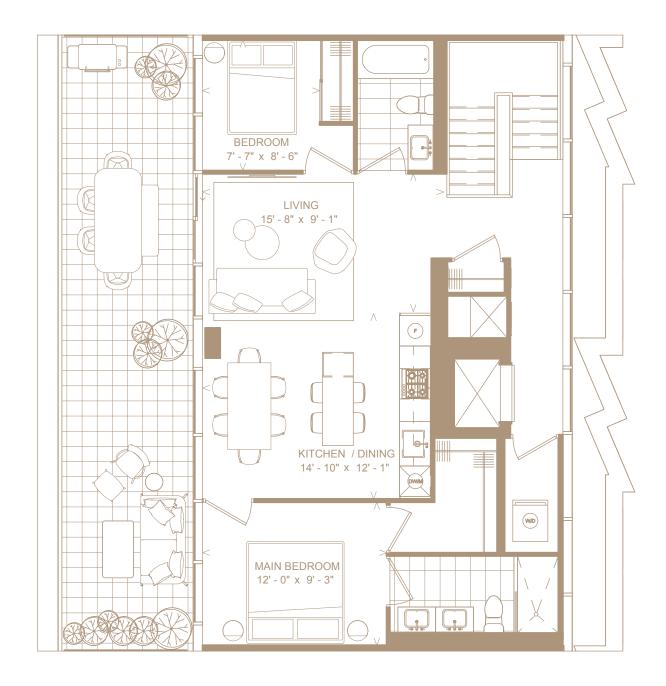

#### 3B-B Three Bedroom

INTERIOR 1,174 FT<sup>2</sup> EXTERIOR 205 FT<sup>2</sup> **TOTAL** 1,379 FT<sup>2</sup>

LEVEL 2

LEVEL 3