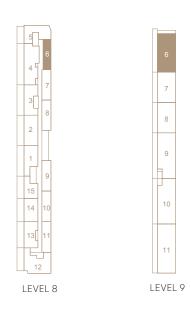

### PH-801 Three Bedroom

 INTERIOR
 EXTERIOR
 TOTAL

 1,704 FT²
 486 FT²
 2,190 FT²