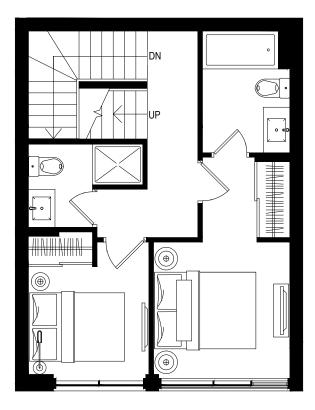

## SAMPLE ROOFTOP TERRACE SUITE

## Interior Living Space 1,141 SF

ROOFTOP

Some features may vary by suite design: 'Prices and specifications subject to change without notice. Illustrations on sales materials are artists' concepts. Some items and finishings illustrated may not be standard and may not be available. The furniture is displayed for illustration purposes only. Layout illustrated does not necessarily reflect the actual layout for the suite you are purchasing. The plans, specifications, materials used, approximate areas or square footages of the above noted suites are subject to change without notice and the Vendor/Declarant shall have no liability for any resulting variance(s) between the actual final area(s) thereof and the stated area(s) outlined above. See sales representative for details.