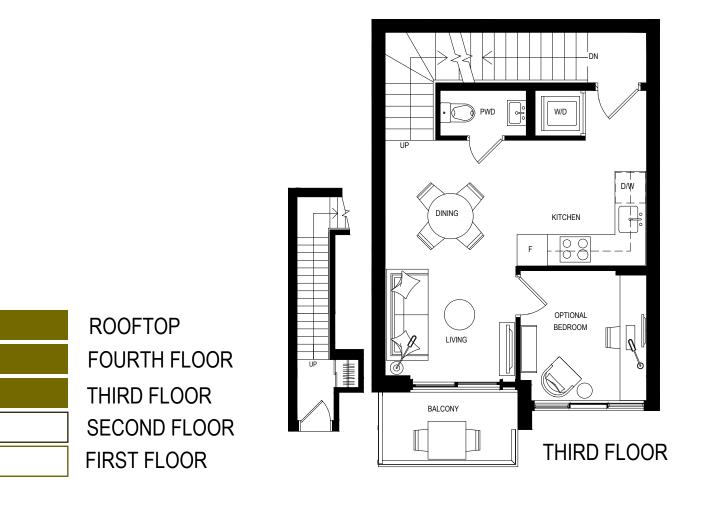

## SAMPLE ROOFTOP TERRACE SUITE

## Interior Living Space 1,141 SF

ROOFTOP

Some features may vary by suite design: 'Prices and specifications subject to change without notice. Illustrations on sales materials are artists' concepts. Some items and finishings illustrated may not be standard and may not be available. The furniture is displayed for illustration purposes only. Layout illustrated does not necessarily reflect the actual layout for the suite you are purchasing. The plans, specifications, materials used, approximate areas or square footages of the above noted suites are subject to change without notice and the Vendor/Declarant shall have no liability for any resulting variance(s) between the actual final area(s) thereof and the stated area(s) outlined above. See sales representative for details.