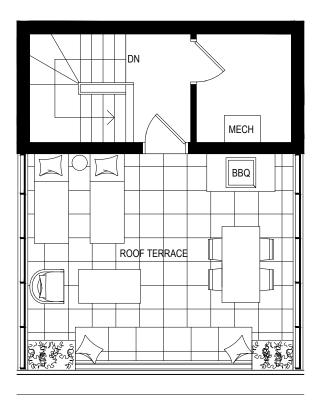

## SAMPLE ROOFTOP TERRACE SUITE

## Interior Living Space 1,141 SF

ROOFTOP

Some features may vary by suite design: 'Prices and specifications subject to change without notice. Illustrations on sales materials are artists' concepts. Some items and finishings illustrated may not be standard and may not be available. The furniture is displayed for illustration purposes only. Layout illustrated does not necessarily reflect the actual layout for the suite you are purchasing. The plans, specifications, materials used, approximate areas or square footages of the above noted suites are subject to change without notice and the Vendor/Declarant shall have no liability for any resulting variance(s) between the actual final area(s) thereof and the stated area(s) outlined above. See sales representative for details.