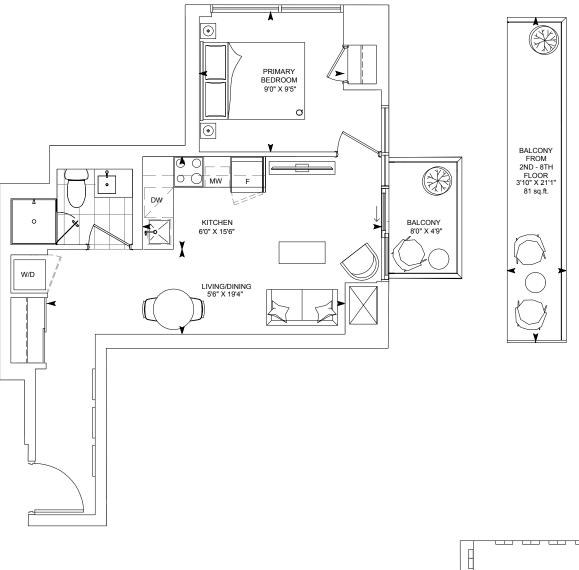

**FLOORS 8-17** 

| E6- T | INTERIOR: 680 sq.ft. | OUTDOOR: 174 sq.ft. | TOTAL:854 sq.ft. |
|-------|----------------------|---------------------|------------------|
|-------|----------------------|---------------------|------------------|