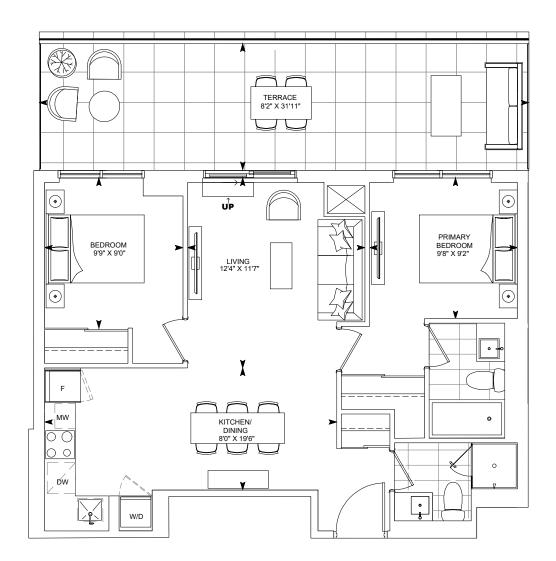

**FLOORS 8-17** 

| E6- T | INTERIOR: 680 sq.ft. | OUTDOOR: 174 sq.ft. | TOTAL:854 sq.ft. |
|-------|----------------------|---------------------|------------------|
|-------|----------------------|---------------------|------------------|