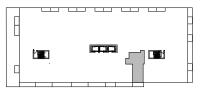

| C7 INTERIOR: 535 sq.ft. | OUTDOOR: 37 sq.ft. | TOTAL:572 sq.ft. |
|-------------------------|--------------------|------------------|
|-------------------------|--------------------|------------------|