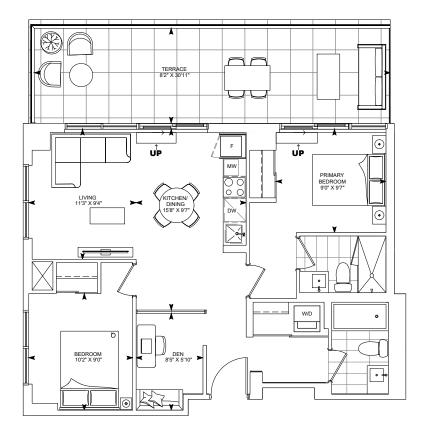

FLOOR 18

| E10-T INTERIOR: 787 sq.ft. OUTDOOR: 253 sq.ft. TOTAL: 1,040 sq.ft. |  |
|--------------------------------------------------------------------|--|
|--------------------------------------------------------------------|--|