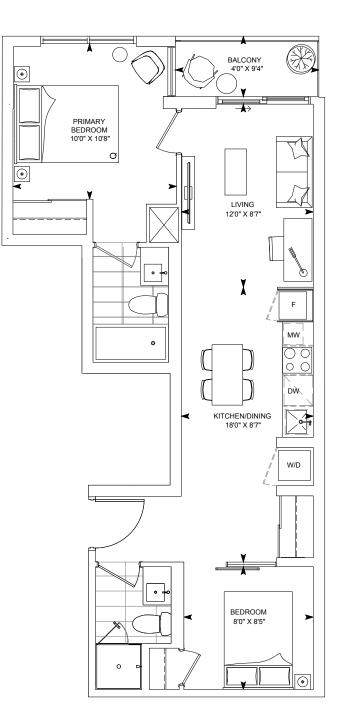

Dimensions, specifications, layouts and materials are approximate only and are subject to change without notice. Window sizes and locations may vary. Furniture is for illustration purposes only and does not necessarily reflect the electrical plan for the suite. Suites are sold unfurnished. Actual usable floor space within the unit may be different from stated floor areas or dimensions on this plan. For more information on the method used for calculating the floor area of any unit, please refer to Builder Bulletin No. 22 published by Tarion. Balcony and terrace area is approximate and not included in net suite area. The actual unit purchased may be reverse layout to the plan shown. E.&O.E.