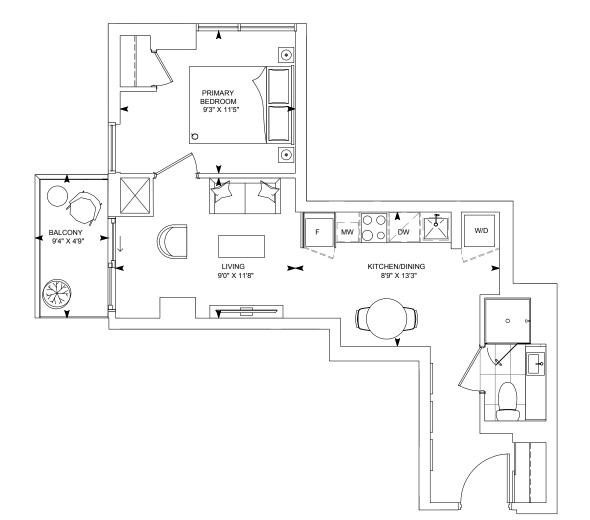

Dimensions, specifications, layouts and materials are approximate only and are subject to change without notice. Window sizes and locations may vary. Furniture is for illustration purposes only and does not necessarily reflect the electrical plan for the suite. Suites are sold unfurnished. Actual usable floor space within the unit may be different from stated floor areas or dimensions on this plan. For more information on the method used for calculating the floor area of any unit, please refer to Builder Bulletin No. 22 published by Tarion. Balcony and terrace area is approximate and not included in net suite area. The actual unit purchased may be reverse layout to the plan shown. E.&O.E.