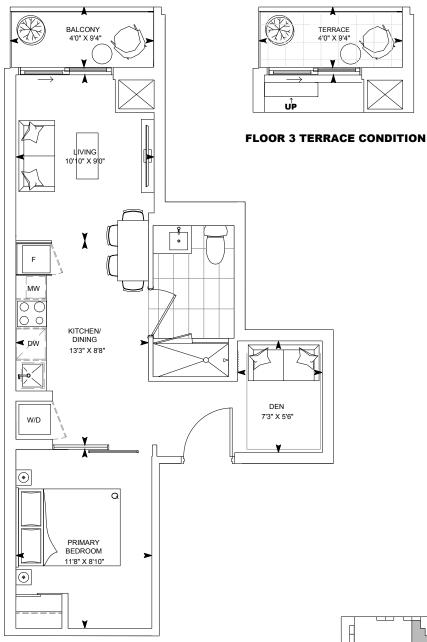

FLOOR 3 TERRACE CONDITION

**FLOORS 3-17** 

| E2 INTERIOR: 636 sq.f | t. OUTDOOR: 37 sq.ft. | TOTAL∶673 sq.ft. |
|-----------------------|-----------------------|------------------|
|-----------------------|-----------------------|------------------|