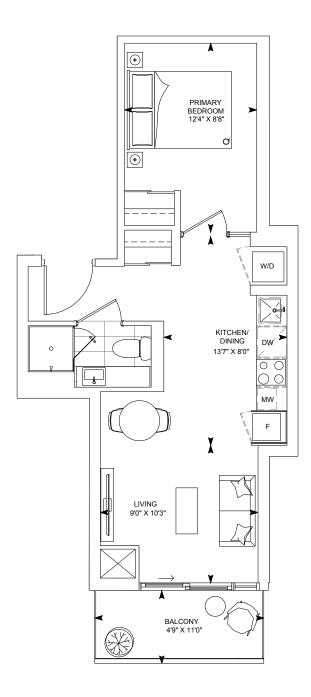

| C7 INTERIOR: 535 sq.ft. | OUTDOOR: 37 sq.ft. | TOTAL:572 sq.ft. |
|-------------------------|--------------------|------------------|
|-------------------------|--------------------|------------------|