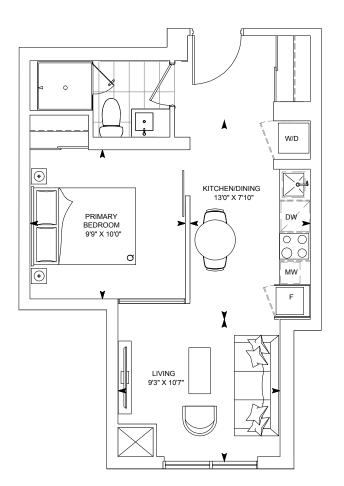

Dimensions, specifications, layouts and materials are approximate only and are subject to change without notice. Window sizes and locations may vary. Furniture is for illustration purposes only and does not necessarily reflect the electrical plan for the suite. Suites are sold unfurnished. Actual usable floor space within the unit may be different from stated floor areas or dimensions on this plan. For more information on the method used for calculating the floor area of any unit, please refer to Builder Bulletin No. 22 published by Tarion. Balcony and terrace area is approximate and not included in net suite area. The actual unit purchased may be reverse layout to the plan shown. E.&O.E.