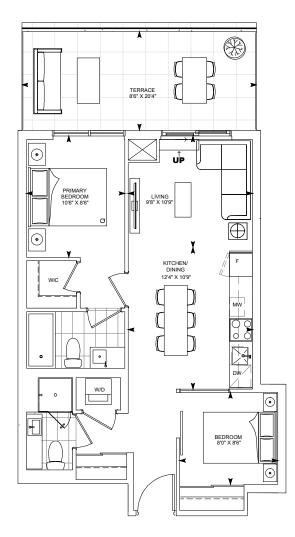

Dimensions, specifications, layouts and materials are approximate only and are subject to change without notice. Window sizes and locations may vary. Furniture is for illustration purposes only and does not necessarily reflect the electrical plan for the suite. Suites are sold unfurnished. Actual usable floor space within the unit may be different from stated floor areas or dimensions on this plan. For more information on the method used for calculating the floor area of any unit, please refer to Builder Bulletin No. 22 published by Tarion. Balcony and terrace area is approximate and not included in net suite area. The actual unit purchased may be reverse layout to the plan shown. E.&O.E.