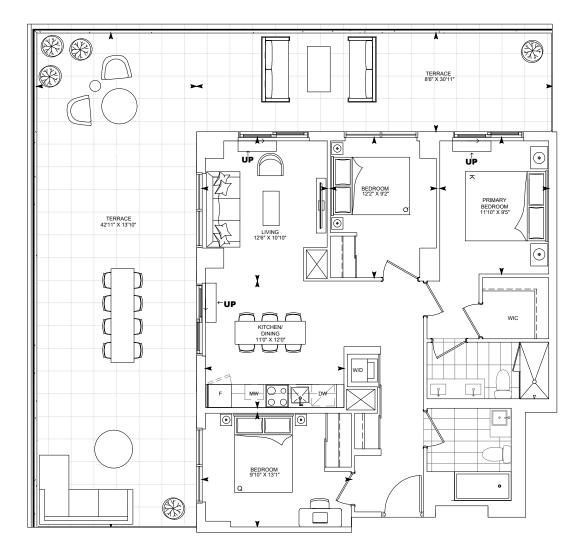

FLOOR 18

| G6 - T | INTERIOR: 1,026 sq.ft. | OUTDOOR: 858 sq.ft. | TOTAL:1,884 sq.ft. |
|--------|------------------------|---------------------|--------------------|
| G6 - T | INTERIOR: 1,026 sq.ft. | OUTDOOR: 858 sq.ft. | TOTAL:1,884 sq.ft. |