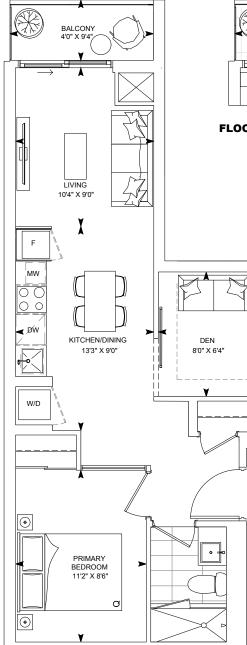

-----------------|----------------------|------------------|
|------------------------|----------------------|------------------|









**FLOORS 2-17** 

| C1 INTERIOR: 441 sq.ft. | OUTDOOR: 92 sq.ft. | TOTAL:533 sq.ft. |  |
|-------------------------|--------------------|------------------|--|
|-------------------------|--------------------|------------------|--|









| C3 INTERIOR: 492 sq.ft. | OUTDOOR: 37 sq.ft. | TOTAL: 529 sq.ft. |
|-------------------------|--------------------|-------------------|
|-------------------------|--------------------|-------------------|









| C7 INTERIOR: 535 sq.ft. | OUTDOOR: 37 sq.ft. | TOTAL:572 sq.ft. |
|-------------------------|--------------------|------------------|
|-------------------------|--------------------|------------------|





FLOOR 3 TERRACE CONDITION







**FLOORS 3-17** 

| E2 INTERIOR: 636 sq.f | t. OUTDOOR: 37 sq.ft. | TOTAL∶673 sq.ft. |
|-----------------------|-----------------------|------------------|
|-----------------------|-----------------------|------------------|











**FLOORS 8-17** 

| E6- T | INTERIOR: 680 sq.ft. | OUTDOOR: 174 sq.ft. | TOTAL:854 sq.ft. |
|-------|----------------------|---------------------|------------------|
|-------|----------------------|---------------------|------------------|







FLOOR 18







| E10-T INTERIOR: 787 sq.ft. OUTDOOR: 253 sq.ft. TOTAL: 1,040 sq.ft. |  |
|--------------------------------------------------------------------|--|
|--------------------------------------------------------------------|--|







| INTERIOR: 769 sq.ft. | OUTDOOR: 3