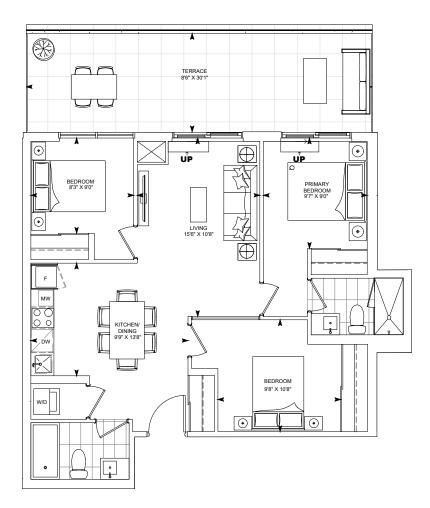

**FLOORS 8-17** 

| E6- T | INTERIOR: 680 sq.ft. | OUTDOOR: 174 sq.ft. | TOTAL:854 sq.ft. |
|-------|----------------------|---------------------|------------------|
|-------|----------------------|---------------------|------------------|