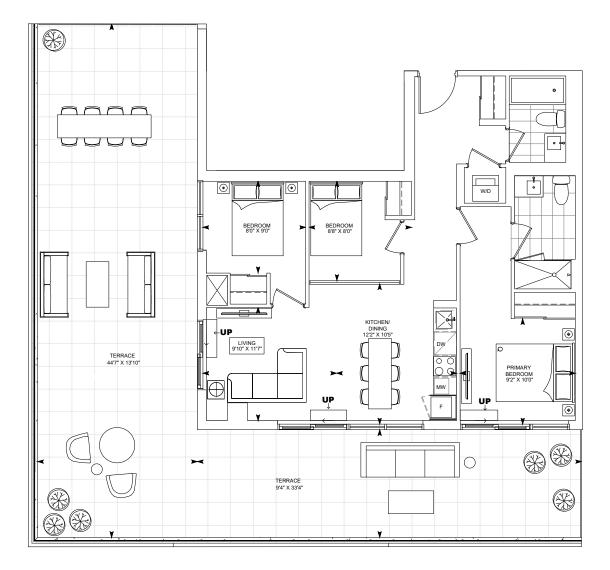

FLOOR 18

| G6 - T | INTERIOR: 1,026 sq.ft. | OUTDOOR: 858 sq.ft. | TOTAL:1,884 sq.ft. |
|--------|------------------------|---------------------|--------------------|
| G6 - T | INTERIOR: 1,026 sq.ft. | OUTDOOR: 858 sq.ft. | TOTAL:1,884 sq.ft. |