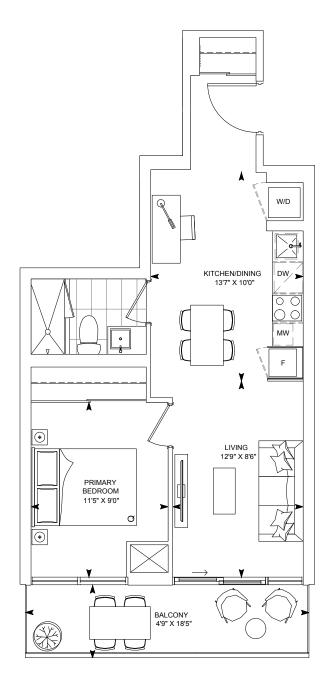

Dimensions, specifications, layouts and materials are approximate only and are subject to change without notice. Window sizes and locations may vary. Furniture is for illustration purposes only and does not necessarily reflect the electrical plan for the suite. Suites are sold unfurnished. Actual usable floor space within the unit may be different from stated floor areas or dimensions on this plan. For more information on the method used for calculating the floor area of any unit, please refer to Builder Bulletin No. 22 published by Tarion. Balcony and terrace area is approximate and not included in net suite area. The actual unit purchased may be reverse layout to the plan shown. E.&O.E.