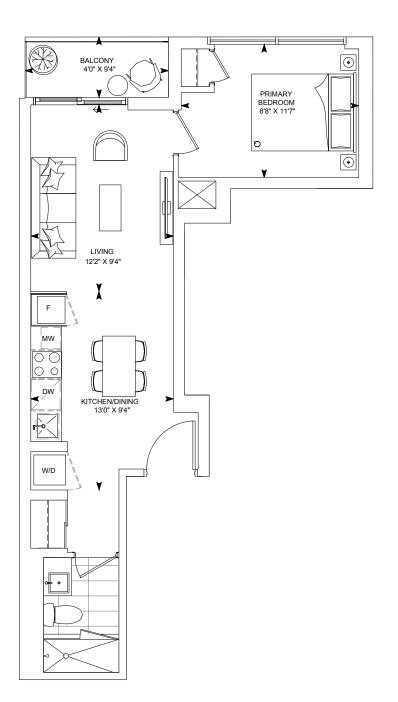

**FLOORS 2-17** 

| B12 INTERIOR: 482 sq.ft. | OUTDOOR: 37 sq.ft. | TOTAL:519 sq.ft. |
|--------------------------|--------------------|------------------|
|--------------------------|--------------------|------------------|