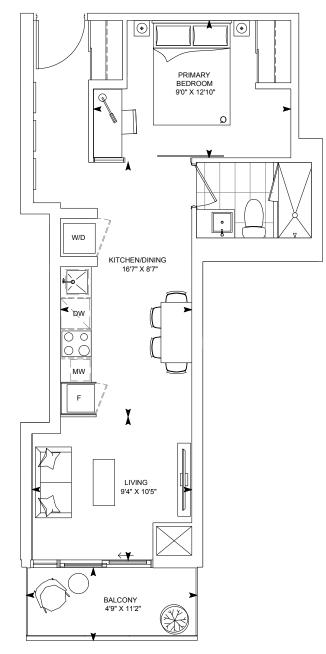

Dimensions, specifications, layouts and materials are approximate only and are subject to change without notice. Window sizes and locations may vary. Furniture is for illustration purposes only and does not necessarily reflect the electrical plan for the suite. Suites are sold unfurnished. Actual usable floor space within the unit may be different from stated floor areas or dimensions on this plan. For more information on the method used for calculating the floor area of any unit, please refer to Builder Bulletin No. 22 published by Tarion. Balcony and terrace area is approximate and not included in net suite area. The actual unit purchased may be reverse layout to the plan shown. E.&O.E.