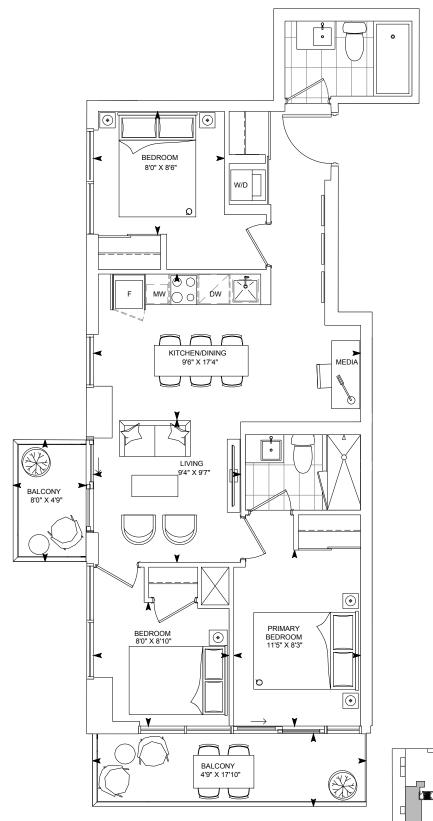

|
|----------------------|--------------------|------------------|



(



**FLOORS 2-17** 



Dimensions, specifications, layouts and materials are approximate only and are subject to change without notice. Window sizes and locations may vary. Furniture is for illustration purposes only and does not necessarily reflect the electrical plan for the suite. Suites are sold unfurnished. Actual usable floor space within the unit may be different from stated floor areas or dimensions on this plan. For more information on the method used for calculating the floor area of any unit, please refer to Builder Bulletin No. 22 published by Tarion. Balcony and terrace area is approximate and not included in net suite area. The actual unit purchased may be reverse layout to the plan shown. E.&O.E.

G1









NORTHC & RE

**FLOORS 9-17** 

| G4 - T IN | ITERIOR: 861 sq.ft. | OUTDOOR: 256 sq.ft. | TOTAL:1,117 sq.ft. |
|-----------|---------------------|---------------------|--------------------|
|-----------|---------------------|---------------------|--------------------|







| G5 - T INTERIOR: 899 sq.ft. OUTDOOR: 929 sq.ft. <b>TOTAL: 1,828 sq.ft.</b> | G5 - T | INTERIOR: 899 sq.ft. | OUTDOOR: 929 sq.ft. | TOTAL:1,828 sq.ft. |
|----------------------------------------------------------------------------|--------|----------------------|---------------------|--------------------|
|----------------------------------------------------------------------------|--------|----------------------|---------------------|--------------------|







FLOOR 18

| G6 - T | INTERIOR: 1,026 sq.ft. | OUTD