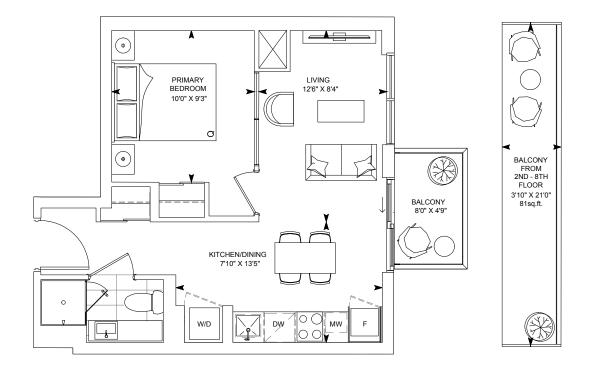

| C3 INTERIOR: 492 sq.ft. | OUTDOOR: 37 sq.ft. | TOTAL: 529 sq.ft. |
|-------------------------|--------------------|-------------------|
|-------------------------|--------------------|-------------------|