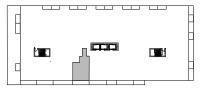

| C3 INTERIOR: 492 sq.ft. | OUTDOOR: 37 sq.ft. | TOTAL: 529 sq.ft. |
|-------------------------|--------------------|-------------------|
|-------------------------|--------------------|-------------------|