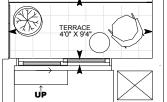

FLOOR 3 TERRACE CONDITION

**FLOORS 3-17** 

| E2 INTERIOR: 636 sq.f | t. OUTDOOR: 37 sq.ft. | TOTAL∶673 sq.ft. |
|-----------------------|-----------------------|------------------|
|-----------------------|-----------------------|------------------|