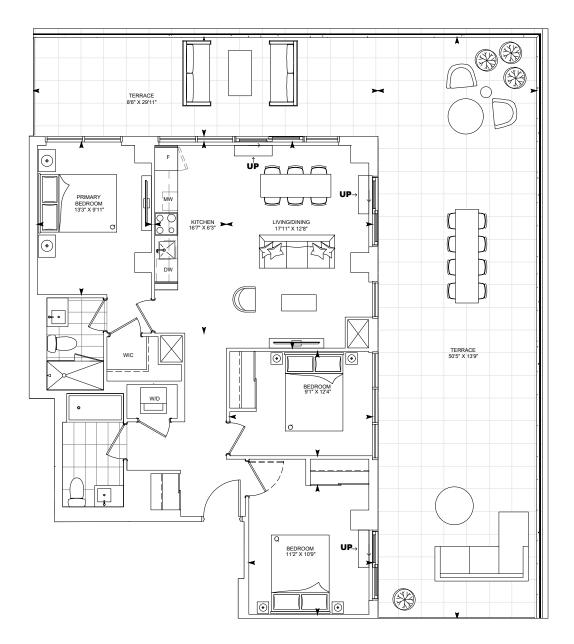

FLOOR 18

| G6 - T | INTERIOR: 1,026 sq.ft. | OUTDOOR: 858 sq.ft. | TOTAL:1,884 sq.ft. |
|--------|------------------------|---------------------|--------------------|
| G6 - T | INTERIOR: 1,026 sq.ft. | OUTDOOR: 858 sq.ft. | TOTAL:1,884 sq.ft. |