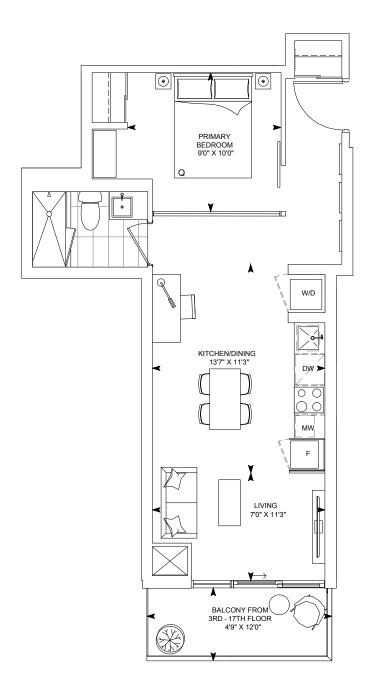

| C3 INTERIOR: 492 sq.ft. | OUTDOOR: 37 sq.ft. | TOTAL: 529 sq.ft. |
|-------------------------|--------------------|-------------------|
|-------------------------|--------------------|-------------------|