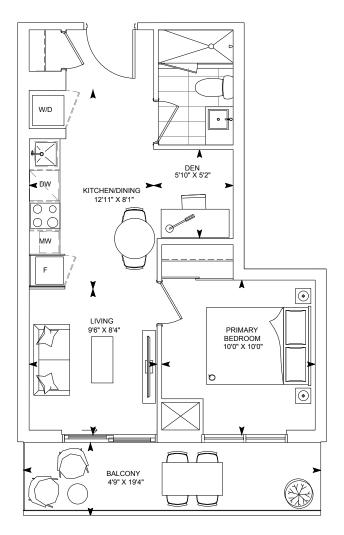

| C7 INTERIOR: 535 sq.ft. | OUTDOOR: 37 sq.ft. | TOTAL:572 sq.ft. |
|-------------------------|--------------------|------------------|
|-------------------------|--------------------|------------------|