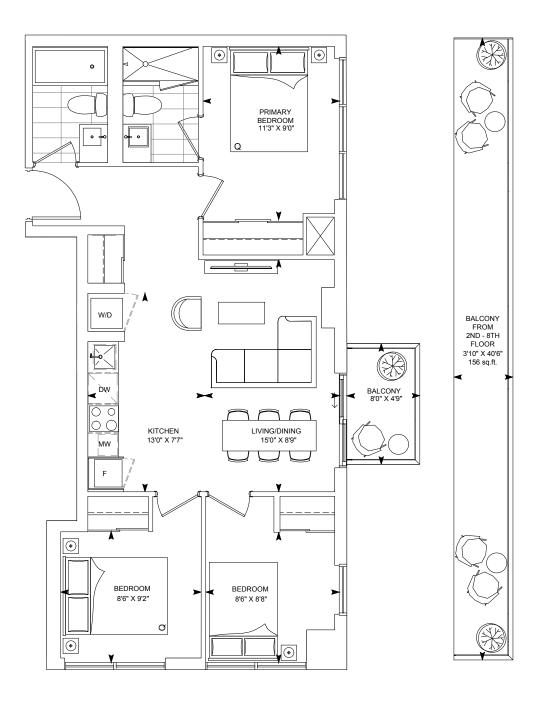

G1

NORTHC & RE

**FLOORS 9-17** 

| G4 - T IN | ITERIOR: 861 sq.ft. | OUTDOOR: 256 sq.ft. | TOTAL:1,117 sq.ft. |
|-----------|---------------------|---------------------|--------------------|
|-----------|---------------------|---------------------|--------------------|