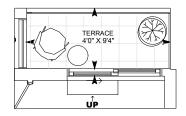

FLOOR 3 TERRACE CONDITION

**FLOORS 3-17** 

| E2 INTERIOR: 636 sq.f | t. OUTDOOR: 37 sq.ft. | TOTAL∶673 sq.ft. |
|-----------------------|-----------------------|------------------|
|-----------------------|-----------------------|------------------|